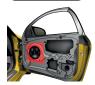

## **CTK SPEAKERKIT**

2 sheets for one door best effect

for 4 doors

CTK SpeakerKit eliminates resonance and vibration of metal elements of the car door and plastic.

By gluing the CTK material to the area around the speaker, you will eliminate vibration and rattling and improve the sound quality in the mid and low frequencies.

## Recommended for:

doors.

| SIZE                              | COVERA | GE AREA | THICK | (NESS | SHEETS |
|-----------------------------------|--------|---------|-------|-------|--------|
| MM INCH                           | M²     | SQFT    | MM    | MIL   | PCS    |
| <b>250 X 250</b><br>9.84" X 9.84" | 0,25   | 2,69    | 2     | 79    | 4      |