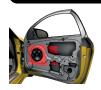

## **CTK SPEAKERKIT**

2 sheets for one door best effect

for 4 doors

CTK SpeakerKit eliminates resonance and vibration of metal elements of the car door and plastic.

By gluing the CTK material to the area around the speaker, you will eliminate vibration and rattling and improve the sound quality in the mid and low frequencies.

## Recommended for:

doors.

| SIZE                              | COVERA | GE AREA | THICK | (NESS | SHEETS |
|-----------------------------------|--------|---------|-------|-------|--------|
| MM INCH                           | M²     | SQFT    | MM    | MIL   | PCS    |
| <b>250 X 250</b><br>9.84" X 9.84" | 0,25   | 2,69    | 2     | 79    | 4      |