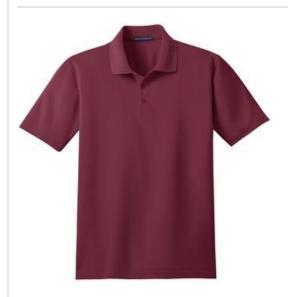

# Port Authority<sup>®</sup> Stain-Release Polo. K510

We've taken our classic silhouette and added superior wrinkle and shrink resistance. Odor-fighting properties help minimize odor. We completed the moisture-wicking polo with a stain-release finish for long-lasting, professional wear.

- 5.6-ounce, 60/40 cotton/poly pique
- Flat knit collar
- 3-button placket with dyed-to-match buttons
- Open hem sleeves
- Side vents

#### **CARE INSTRUCTIONS**

Machine Wash Cold With Like Colors. Do Not Use Fabric Softener. Do Not Bleach. Tumble Dry Low. Warm Iron If Necessary.

front