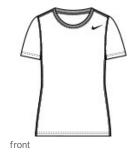

## Nike Ladies Legend Tee CU7599

Built for a variety of training conditions, this legendary tee features Dri-FIT technology to wick aw ay sweat and help keep you dry. Neck tape for durability. Heat-transfer label for tag-free comfort. A contrast heat transfer Sw oosh design trademark on left chest. Contrast heat transfer Dri-FIT logo at right hem. Made of 4-ounce, 100% polyester jersey. White is 4.5-ounce, 100% polyester jersey. CARE INSTRUCTIONS