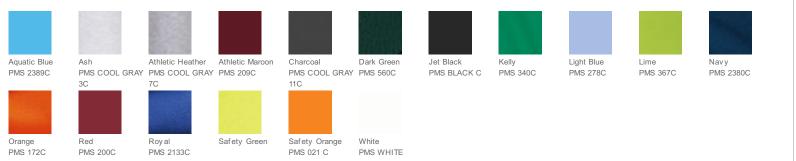

ecycled polyester from plastic bottles
- Left chest pocket
- Removable tag for comfort and relabeling

Due to the nature of 50/50 cotton/polyester neon fabrics, special care must be taken throughout the printing process. CARE INSTRUCTIONS

Machine wash cold, inside out with like colors. Only non-

chlorine bleach, when needed. Tumble dry low. Do not iron.





back

### HOW TO MEASURE



### CHEST WIDTH

Measure under the arm and around the fullest part of the chest with arms dow n, keeping tape horizontal.

### SIZE CHART

|       | L     | XL    | 2XL   | 3XL   | 4XL   | 5XL   | 6XL   | S     | м     |
|-------|-------|-------|-------|-------|-------|-------|-------|-------|-------|
| Chest | 41-43 | 44-46 | 47-49 | 50-53 | 54-57 | 58-60 | 61-63 | 35-37 | 38-40 |

### COLOR INFORMATION