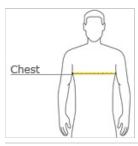

#### HOW TO MEASURE

## CHEST WIDTH

Measure under the arm and around the fullest part of the chest with arms  $\mbox{dow}\, \mbox{n}$ , keeping tape horizontal.