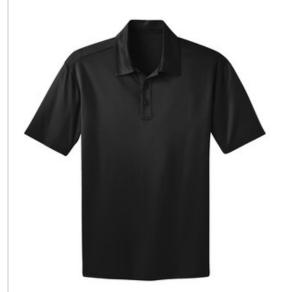

# Port Authority<sup>®</sup> Tall Silk Touch™ Performance Polo. TLK540

We took our legendary Silk Touch Polo and made it w ork even harder. The durable, easy care Silk Touch Performance Polo wicks moisture, resists snags and thanks to PosiCharge<sup>®</sup> technology, holds onto its color for a professional look that lasts. There's just no higher performing polo at this price.

- 4-ounce, 100% polyester double knit with PosiCharge technology; White is 4.3-ounce for increased coverage
- Self-fabric collar
- Tag-free label
- 3-button placket with dyed-to-match buttons
- Set in, open cuff sleeves
- Double-needle sleeve cuffs and hem