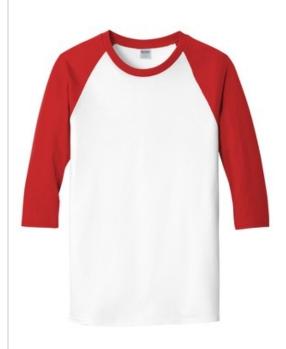

# Gildan<sup>®</sup> Heavy Cotton<sup>™</sup> 3/4-Sleeve Raglan T-Shirt. 5700

- 5.3-ounce, 100% cotton
- 90/10 cotton/poly (Sport Grey/Black)
- Recycled, high-performing black tear-aw ay label
- Contrast color set-in collar and 3/4 raglan sleeve
- Single-needle topstitched back neck
- Double-needle sleeve hems and bottom hem
- Classic fit tubular body

## COLOR INFORMATION

Sport Grey / Black PMS BLACK 6 C

White/ Black PMS BLACK 6 C

White/ Navy PMS 533 C

White/ Red PMS 7620 C

PMS /

\*Not all sizes are available in every color.