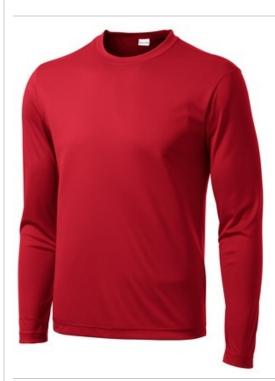

## Sport-Tek<sup>®</sup> Long Sleeve PosiCharge<sup>®</sup> Competitor™ Tee. ST350LS

Lightw eight, roomy and highly breathable, these moisturew icking, value-priced tees feature PosiCharge technology to lock in color and prevent logos from fading.

- 3.8-ounce, 100% polyester interlock with PosiCharge technology
- Removable tag for comfort and relabeling
- Set-in sleeves

Given the extreme heat required for sublimation, please consult with your decorator. It is highly recommended to sample test product by color before production. CARE INSTRUCTIONS