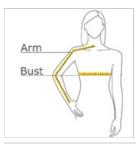

#### HOW TO MEASURE

#### BUST

Measure under the arm and around the fullest part of the bust with arms down, keeping tape horizontal.

#### ARM

Place hand on hip. Start at the center of the back of the neck and measure across the shoulder, to the elbow, and then down to the wrist.