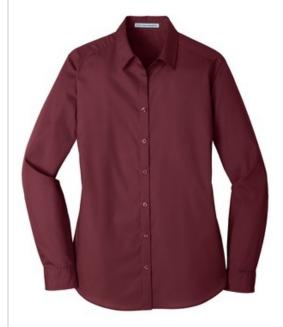

# Port Authority<sup>®</sup> Women's Long Sleeve Carefree Poplin Shirt. LW100

Lightw eight and breathable, our cotton-rich shirts keep their professional edge thanks to a stain-release finish, which releases stains during washing. Budget-friendly and durable, these virtually carefree shirts feature an Easy Care blend and finish. They also color-coordinate with our Core Classic Pique Polos for seamless uniforming.

- 3.3-ounce, 55/45 cotton/poly
- Easy Care
- Stain release
- Breathable
- Dyed-to-match buttons
- Open collar
- Bust darts
- Rounded adjustable cuffs