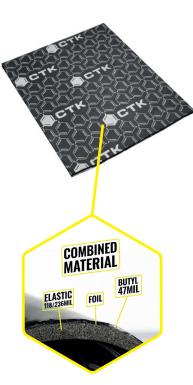

## **CTK SANDWICH**

SANDWICH is a combined vibration damping noise and termal insulation material. It consists of a combination of vibration-absorbing material CTK Premium and noise-absorbing material CTK Elastic. It should be used on flat areas of the car floor, doors. It is moisture resistant. The product was created to reduce installation time.