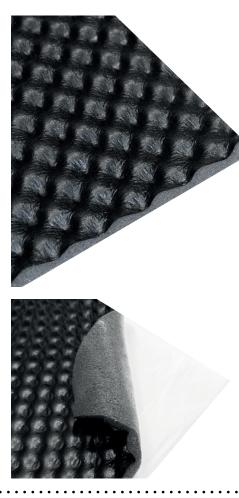

## **CTK WAVEFIX PU**

This material is identical to the CTK WaveFix. The differential feature of the CTK WaveFix PU is a top layer of waterresistant black-colored polyurethane film. The wavy surface of the material effectively absorbs sound and provides a hermetic connection between the car body and interior plastic components. Due to latex infusion, the material provides a memory effect.