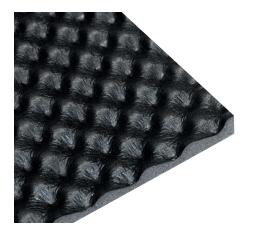

## CTK MULTIWAVE PU

This material is identical to the CTK MultiWave. The main difference is a top layer of water-resistant blackcolored polyurethane film. Due to the special formula of latex impregnation, CTK MultiWave PU is durable and has a memory effect — it regains its shape even after very strong compression. Due to its polymer base and moistureresistant coating CTK MultiWave PU is recommended for use in areas where moisture accumulates (door panels, trunk).