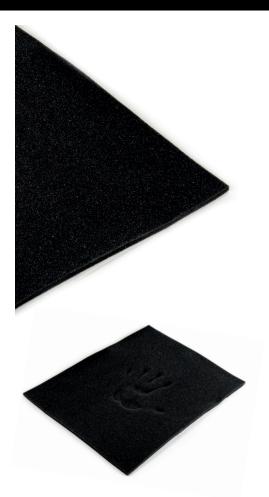

## **CTK LINEFIX**

It is a noise absorbing sealing material based on polyurethane foam. Due to latex infusion, CTK LineFix has a memory effect and restores its shape even after very strong compressions. It withstands multiple, prolonged deformations; without any effect on its original state. Works effectively with medium and high frequencies.

## Recommended for:

roof, dashboard, door panels, trunk lid.

| SIZE       |               | THICKNESS |      | SHEETS |
|------------|---------------|-----------|------|--------|
| MM         | INCH          | MM        | INCH | PCS    |
| 400 X 500  | 15.7" X 19.7" | 7         | 0.27 | 18     |
| 1000 X 500 | 39.4" X 19.7" | 7         | 0.27 | 18     |