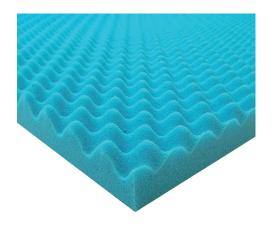

## **CTK WAVEFIX PRO (OCEAN)**

This is a noise-absorbing material based on latex-impregnated polyurethane foam with an improved formula. It has an amplified adhesive layer reinforced with a mesh. The undulating soft surface of the CTK WaveFix PRO is an effective noise absorber and a seal. Due to the improved latex formula, this material is durable — it serves for many years without distortion. CTK WaveFix PRO can restore its original shape, filling the space between the car body and the interior plastic parts.