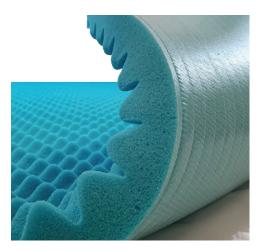

## **CTK WAVEFIX PRO (OCEAN)**

This is a noise-absorbing material based on latex-impregnated polyurethane foam with an improved formula. It has an amplified adhesive layer reinforced with a mesh. The undulating soft surface of the CTK WaveFix PRO is an effective noise absorber and a seal. Due to the improved latex formula, this material is durable — it serves for many years without distortion. CTK WaveFix PRO can restore its original shape, filling the space between the car body and the interior plastic parts.