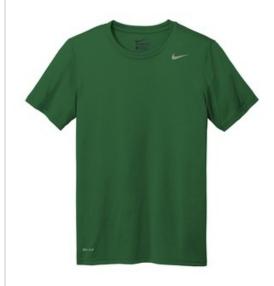

# Nike Legend Tee 727982

Built for a variety of training conditions, this legendary tee features Dri-FIT technology to wick aw ay sweat and help keep you dry. Neck tape for durability. Heat-transfer label for tag-free comfort. A contrast heat transfer Swoosh design trademark on left chest. Contrast heat transfer Dri-FIT logo at right hem. Made of 4-ounce, 100% polyester jersey. White is 4.5-ounce, 100% polyester jersey.