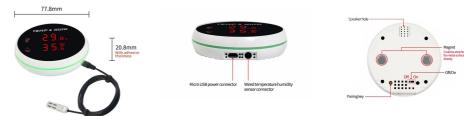

andby current≤25uA
- •WIFI Band: 2.4G
- ●Detecting Temperature: -40 +120°C
- Working Humidity: 0% 100%RH (Non-condensation)
- ●Detection accuracy: ±1°C 3%RH
- •Alarm volume: 85db

### **Parameter**

- •When it is triggered, make alarm sound and send alerts to APP
- •Alarm light indication: the digital number on the screen flashes
- •Wi-Fi pairing indication: light indicator flashes
- •Can measure temperature and humidity, support data export in excel format
- •Temperature unit:  $^{\circ}$ C or  $^{\circ}$ F
- •Operation APP: Tuya Smart or Smart Life

## **Package Includes**

- 1\* Wi-Fi Temperature Humidity Sensor
- 1\* USB wire with power adapter
- 1\* Double-sided tape
- 1\* Temperature Humidity Detector Probe (1 meter cable, detachable)
- 1\* English User Manual





#### eter 77.8mm