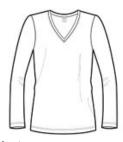

# Sport-Tek<sup>®</sup> Ladies Long Sleeve PosiCharge<sup>®</sup> Competitor<sup>™</sup> V-Neck Tee. LST353LS

Lightweight, roomy and highly breathable, these moisturewicking, value-priced tees feature PosiCharge technology to lock in color and prevent logos from fading.

- 3.8-ounce, 100% polyester interlock with PosiCharge technology
- Removable tag for comfort and relabeling
- Self-fabric V-neck
- Set-in sleeves

Given the extreme heat required for sublimation, please consult with your decorator. It is highly recommended to sample test product by color before production.

Machine wash cold with like colors. Do not bleach. Do not use fabric softener. Tumble dry low, remove promptly. Cool iron if needed. Do not dry clean.

front

back