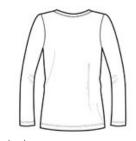

Machine wash cold with like colors. Do not bleach. Do not use fabric softener. Tumble dry low, remove promptly. Cool iron if needed. Do not dry clean.

front

back