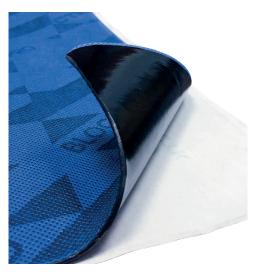

## **CTK BLOCK PRO**

BlockPro is an acoustic membrane material made with non-woven fabric on a polymer layer with improved adhesive properties. BlockPro is intended for application as a third and final layer on the noisiest parts of the car body. It should be applied only on horizontal surfaces. BlockPro is flexible and does not lose efficacy in a wide range of temperatures.