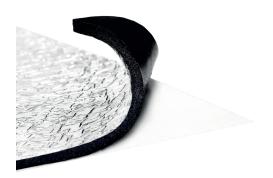

## **CTK ELASTIC F**

This material is identical to the series CTK Elastic. Its distinctive feature is a layer of aluminum foil from the outer side which provides heat-reflecting properties to the material, thus increasing thermal and sound insulating effects.