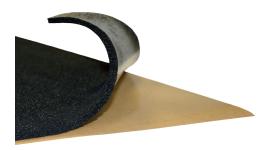

## **CTK SILENCEFIX**

The sealing material is produced on the basis of polyurethane with polymeric composition. CTK SilenceFix uses a self-adhesive layer. It is flexible and restores to its original thickness after compression. It is widely used as a noise absorbing layer.