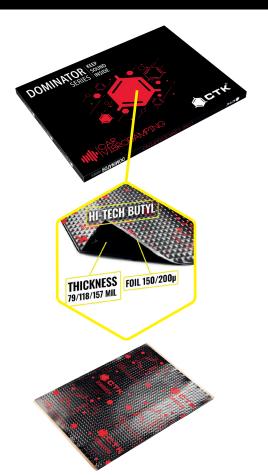

## **CTK DOMINATOR**

Hi-tech butyl formula is covered by the 200 micron aluminum foil (700 x 500 mm). This combination absorbs road vibration most effectively. This is the best option for SPL-lovers.

## Recommended for:

roof, engine compartment, hood, dashboard, doors, door panels, floor, trunk lid, trunk floor, wheel arches.

| SIZE      |               | THICKNESS |     | SHEETS |
|-----------|---------------|-----------|-----|--------|
| MM        | INCH          | MM        | MIL | PCS    |
| 370 X 500 | 14.6" X 19.7" | 2.0       | 79  | 16     |
|           |               | 3.0       | 118 | 12     |
|           |               | 4.0       | 157 | 9      |
| 700 X 500 | 27.6" X 19.7" | 2.0       | 79  | 11     |
|           |               | 3.0       | 118 | 9      |
|           |               | 4.0       | 157 | 7      |
|           |               | 4.0       | 157 | 7      |