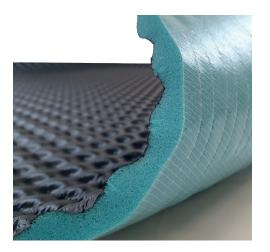

## CTK WAVEFIX PRO PU (OCEAN)

This material is identical to the CTK WaveFix PRO. Its distinctive is a top layer of water-resistant black-colored polyurethane film. Due to the memory effect and wavy shape the material effectively absorbs sound and creates a tight seal between the car body and interior plastic components. Due to its polymer base and moisture-resistant coating and is recommended for use in areas where moisture accumulates.