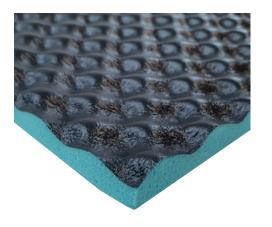

## CTK WAVEFIX PRO PU (OCEAN)

This material is identical to the CTK WaveFix PRO. Its distinctive is a top layer of water-resistant black-colored polyurethane film. Due to the memory effect and wavy shape the material effectively absorbs sound and creates a tight seal between the car body and interior plastic components. Due to its polymer base and moisture-resistant coating and is recommended for use in areas where moisture accumulates.