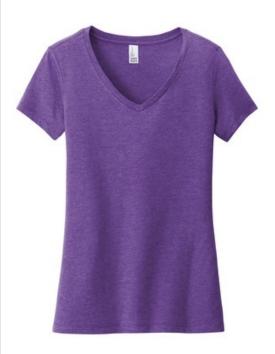

## District $^{\textcircled{R}}$ Women's Very Important Tee $^{\textcircled{R}}$ V-Neck. DT6503

This v-neck delivers important style.

- 4.3-ounce, 100% combed ring spun cotton, 34 singles
- 60/40 combed ring spun cotton/poly (Heathers, Frosts)
- 90/10 combed ring spun cotton/poly (Light Heather Grey)
- 1x1 rib knit neck н.
- Tear-aw ay label
- Shoulder to shoulder taping