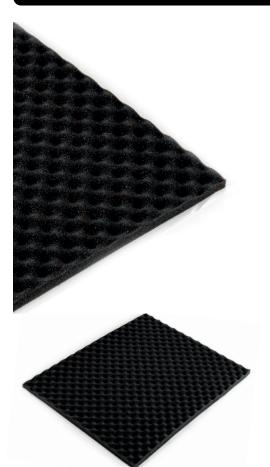

## **CTK WAVEFIX**

A noise absorbing material based on foamed polyurethane with latex infusion that provides a memory effect. It has an adhesive layer on one side. The undulating soft surface of the material is an effective sound absorber and a seal between the car body and the interior plastic parts. Due to latex infusion, CTK WaveFix is highly durable and non-toxic.

## Recommended for:

roof, dashboard, door panels.

| SIZE       |               | THICKNESS |      | SHEETS |
|------------|---------------|-----------|------|--------|
| MM         | INCH          | MM        | INCH | PCS    |
| 400 X 500  | 15.7" X 19.7" | 15        | 0.59 | 10     |
| 400        | 15.7"         | 35        | 1.37 | 5      |
| 1000 X 500 | 39.4" X 19.7" | 15        | 0.59 | 10     |
| 1000       | 39.4")        | 35        | 1.37 | 5      |