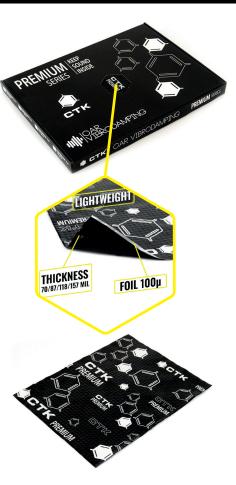

## **CTK PREMIUM**

The CTK Premium is a combination of 100 micron foil and butyl formula designed for extra adhesiveness. It has the widest range of thicknes and is designed for true music lovers.

## Recommended for:

roof, engine compartment, hood, dashboard, doors, door panels, floor, trunk lid, trunk floor, wheel arches.

| SIZE      |               | THICKNESS |     | SHEETS |
|-----------|---------------|-----------|-----|--------|
| ММ        | INCH          | MM        | MIL | PCS    |
| 370 X 500 | 14.6" X 19.7" | 1.8       | 70  | 16     |
|           |               | 2.2       | 87  | 15     |
|           |               | 3.0       | 118 | 12     |
|           |               | 4.0       | 157 | 10     |
| 700 X 500 | 27.6" X 19.7" | 1.8       | 70  | 12     |
|           |               | 2.2       | 87  | 11     |
|           |               | 3.0       | 118 | 9      |
|           |               | 4.0       | 157 | 7      |