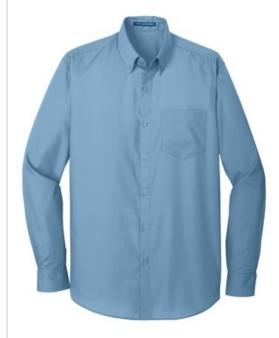

# Port Authority<sup>®</sup> Long Sleeve Carefree Poplin Shirt. W100

Lightw eight and breathable, our cotton-rich shirts keep their professional edge thanks to a stain-release finish, which releases stains during washing. Budget-friendly and durable, these virtually carefree shirts feature an Easy Care blend and finish. They also color-coordinate with our Core Classic Pique Polos for seamless uniforming.

- 3.3-ounce, 55/45 cotton/poly
- Easy Care
- Stain release
- Breathable
- Dyed-to-match buttons
- Button-dow n collar
- Back box pleat
- Left chest pocket
- Rounded adjustable cuffs