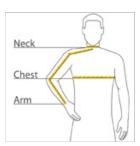

#### HOW TO MEASURE

#### CHEST WIDTH

Measure under the arm and around the fullest part of the chest with arms down, keeping tape horizontal.

# NECK

Measure around the fullest part of the neck at the base.

## ARM

Place hand on hip. Start at the center of the back of the neck and measure across the shoulder, to the elbow, and then down to the wrist.

## SIZE CHART

|  |       | XS        | S         | M         | L         | XL        | 2XL       | 3XL       | 4XL       |
|--|-------|-----------|-----------|-----------|-----------|-----------|-----------|-----------|-----------|
|  | Chest | 32-34     | 35-37     | 38-40     | 41-43     | 44-46     | 47-49     | 50-53     | 54-57     |
|  | Neck  | 14 1/2-15 | 15-15 1/2 | 15 1/2-16 | 16-16 1/2 | 16 1/2-17 | 17-17 1/2 | 17 1/2-18 | 18-18 1/2 |
|  | Arm   | 30 1/2    | 32        | 34        | 35        | 36 1/2    | 37 1/2    | 38 1/2    | 39 1/2    |