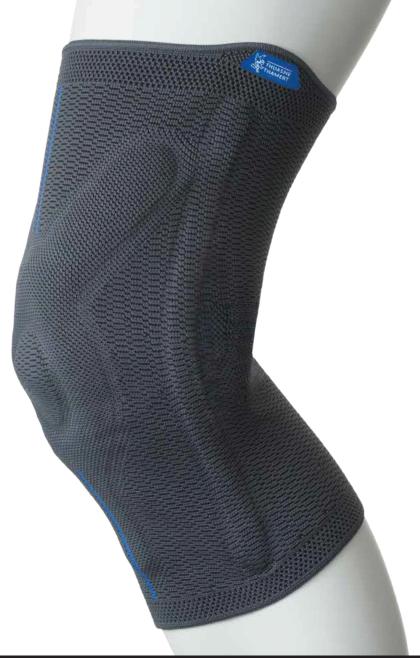

#### Y pad

- Patella support
- Surrounding tissue is massaged, extending right up to the thighs
- The distal area of the pad is cut out to relieve pressure on the edge of the shinbone

#### Comfortable, firm fit

- Gradual change in compression prevents pinching
- Breathable knit fabric with 3-D texture for comfort

| Troduct Name of Co. |           |  |            |                     |                    |      |
|---------------------|-----------|--|------------|---------------------|--------------------|------|
| Colour              | Version   |  | Dimensions |                     |                    | Qty. |
| Dark grey/Blue      | Universal |  | Size       | Thigh circumference | Calf circumference |      |
|                     |           |  | XXS        | 35-38 cm            | 25-28 cm           |      |
|                     |           |  | XS         | 38-41 cm            | 28-31 cm           |      |
|                     |           |  | S          | 41-44 cm            | 31-34 cm           |      |
|                     |           |  | М          | 44-47 cm            | 34-37 cm           |      |
|                     |           |  | M+         | 47-50 cm            | 34-37 cm           |      |
|                     |           |  | L          | 47-50 cm            | 37-40 cm           |      |
|                     |           |  | L+         | 50-53 cm            | 37-40 cm           |      |
|                     |           |  | XL         | 50-53 cm            | 40-43 cm           |      |
|                     |           |  | XL+        | 53-56 cm            | 40-43 cm           |      |
|                     |           |  | XXL        | 53-56 cm            | 43-46 cm           |      |
|                     |           |  | XXL+       | 56-59 cm            | 43-46 cm           |      |

### **Grips on both sides**

- Make it easier to apply the soft brace
- Patent pending

## **Welded spiral springs**

- Enhanced stabilisation of the knee joint
- Gently support knee movement, without obstructing it
- Stop the brace from slipping

12075 Wascana Heights Regina, SK S4V 3C2 306.533.6661 sdmedsask@gmail.com