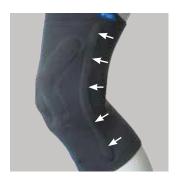

## **Welded spiral springs**

- Enhanced stabilisation of the knee joint
- Gently support knee movement, without obstructing it
- Stop the brace from slipping

12075 Wascana Heights Regina, SK S4V 3C2 306.533.6661 sdmedsask@gmail.com