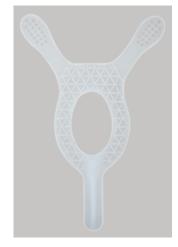

#### Y pad

- Patella support
- Surrounding tissue is massaged, extending right up to the thighs
- The distal area of the pad is cut out to relieve pressure on the edge of the shinbone