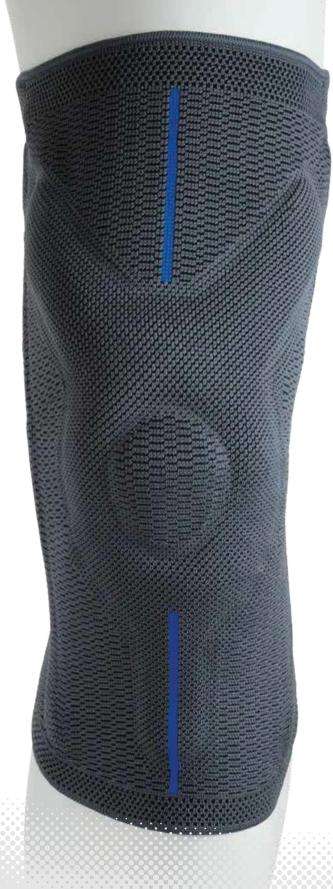

#### Comfortable, firm fit

- Gradual change in compression prevents pinching
- Breathable knit fabric with 3-D texture for comfort

| Troduct Name of Co. |           |  |            |                     |                    |      |
|---------------------|-----------|--|------------|---------------------|--------------------|------|
| Colour              | Version   |  | Dimensions |                     |                    | Qty. |
| Dark grey/Blue      | Universal |  | Size       | Thigh circumference | Calf circumference |      |
|                     |           |  | XXS        | 35-38 cm            | 25-28 cm           |      |
|                     |           |  | XS         | 38-41 cm            | 28-31 cm           |      |
|                     |           |  | S          | 41-44 cm            | 31-34 cm           |      |
|                     |           |  | М          | 44-47 cm            | 34-37 cm           |      |
|                     |           |  | M+         | 47-50 cm            | 34-37 cm           |      |
|                     |           |  | L          | 47-50 cm            | 37-40 cm           |      |
|                     |           |  | L+         | 50-53 cm            | 37-40 cm           |      |
|                     |           |  | XL         | 50-53 cm            | 40-43 cm           |      |
|                     |           |  | XL+        | 53-56 cm            | 40-43 cm           |      |
|                     |           |  | XXL        | 53-56 cm            | 43-46 cm           |      |
|                     |           |  | XXL+       | 56-59 cm            | 43-46 cm           |      |

## **Welded spiral springs**

- Enhanced stabilisation of the knee joint
- Gently support knee movement, without obstructing it
- Stop the brace from slipping

12075 Wascana Heights Regina, SK S4V 3C2 306.533.6661 sdmedsask@gmail.com