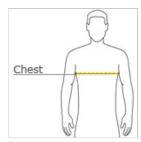

#### HOW TO MEASURE

#### CHEST WIDTH

Measure under the arm and around the fullest part of the chest with arms down, keeping tape horizontal.