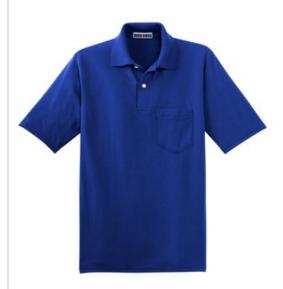

# Jerzees<sup>®</sup> -SpotShield<sup>™</sup> 5.4-Ounce Jersey Knit Sport Shirt with Pocket. 436MP

- 5.4-ounce, 50/50 cotton/poly preshrunk jersey with stainresistant finish
- SpotShield fabric repels water and most oil-based spills
- Tag-free label
- Welt knit collar that resists curling
- 2-button placket with bottom box reinforcement
- Pearlized buttons
- Double-needle sleeves and hem
- Oxford is 47/53
- Ash (formerly Birch)

front