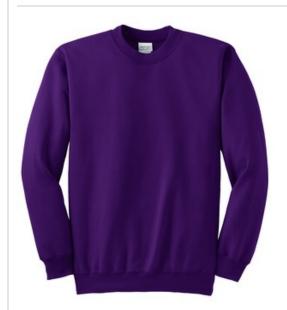

# **Essential Fleece Crewneck Sweatshirt. PC90**

Nothing is better for relaxing than our 9-ounce favorite at a budget-friendly price.

- 9-ounce, 50/50 cotton/poly fleece
- Air jet yarn for softness
- Removable tag for comfort and relabeling