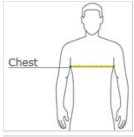

### HOW TO MEASURE

#### CHEST WIDTH

Measure under the arm and around the fullest part of the chest with arms down, keeping tape horizontal.

## SIZE CHART

|       | S     | М     | L     | XL    | 2XL   | 3XL   | 4XL   |
|-------|-------|-------|-------|-------|-------|-------|-------|
| Chest | 35-37 | 38-40 | 41-43 | 44-46 | 47-49 | 50-53 | 54-57 |