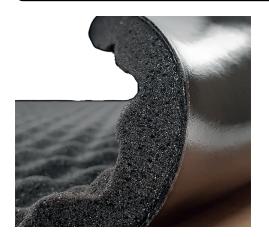

## **CTK MULTIWAVE**

CTK MultiWave is a 2-layer material combining sound-dampening and noise-absorbing properties. This material is based on foamed polyurethane with latex infusion and it has adhesive layer based on polymer (1,2 mm). Due to good adhesion and lightweight, CTK MultiWave is easily applied to intricate surfaces. The soft and wavy structure of the material provides excellent compaction while the surface between the car body and the plastic interior's parts. CTK MultiWave is non-toxic, safe, and durable.