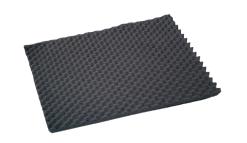

## **CTK MULTIWAVE**

CTK MultiWave is a 2-layer material combining sound-dampening and noise-absorbing properties. This material is based on foamed polyurethane with latex infusion and it has adhesive layer based on polymer (1,2 mm). Due to good adhesion and lightweight, CTK MultiWave is easily applied to intricate surfaces. The soft and wavy structure of the material provides excellent compaction while the surface between the car body and the plastic interior's parts. CTK MultiWave is non-toxic, safe, and durable.

## Recommended for:

door, door panels

| SIZE      |             | THICKNESS |              | SHEETS |
|-----------|-------------|-----------|--------------|--------|
| Mm inch   |             | MM INCH   |              | PCS    |
| 380 X 500 | 15" X 19.7" | 15<br>35  | 0.59<br>1.37 | 8<br>4 |